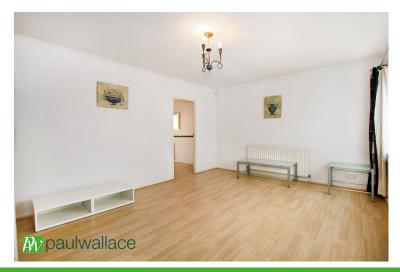

# Lounge

Window to front, coved ceiling, laminate floor, two radiators, stairs to first floor, door to dining room