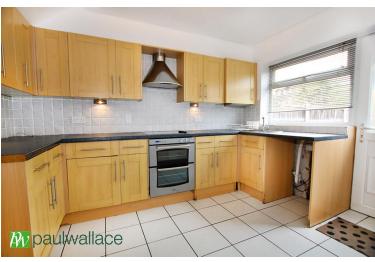

### Kitchen

Fitted with a range of wall and base united with roll top work surfaces over, incorporating a stainless steel sink unit with mixer taps, plumbing and space for washing machine and dishwasher, built in oven and hob with extractor fan above, space for fridge freezer, tiled splash backs, ceramic tiled floor, window to rear and door to garden