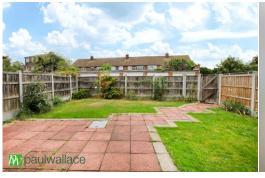

# Rear Garden

Mainly laid to lawn, area of patio, flower and shrub boarders, rear access gate