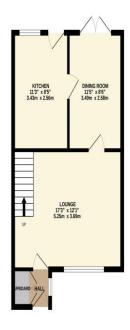

## **Entrance Porch**

Front door from the outside, laminate floor, storage cupboard, door to lounge

# Lounge

Window to front, coved ceiling, laminate floor, two radiators, stairs to first floor, door to dining room

# **Dining Room**

French doors to garden, double radiator, coved ceiling, laminate floor, door to kitchen

### Kitchen

Fitted with a range of wall and base united with roll top work surfaces over, incorporating a stainless steel sink unit with mixer taps, plumbing and space for washing machine and dishwasher, built in oven and hob with extractor fan above, space for fridge freezer, tiled splash backs, ceramic tiled floor, window to rear and door to garden

# **Front Garden**

Paved, providing off street parking

GROUND FLOOR 437 sq.ft. (40.6 sq.m.) approx 1ST FLOOR 415 sq.ft. (38.5 sq.m.) approx

TOTAL FLOOR AREA: 852 sp.t. (19.1 sq.m.) approv. White several reactions are all the several reactions and the second of the Dopisian contends from a making in second the second of the Dopisian contends of the second single first error angenishment and net emporation, states the properties of the second of the design of the second purposes only and should be used as such by any properties purposes only and should be used as such by any properties purposes. The second, spokes and applications show have not been reacted and single-passable as the second purposes.