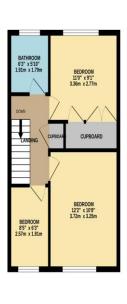

### First Floor Landing

Access to loft, storage cupboard

### **Bedroom One**

Window to front, radiator, fitted wardrobes

## **Bedroom Two**

Window to rear, radiator, built in wardrobes

# **Bedroom Three**

Window to front, radiator, coved ceiling

# **Bathroom**

Fitted with a suite comprising panel enclosed bath with mixer taps and shower attachment above, low flush w/c, pedestal wash hand basin with mixer taps, fully tiled walls, chrome heated towel rail, extractor fan, window to rear