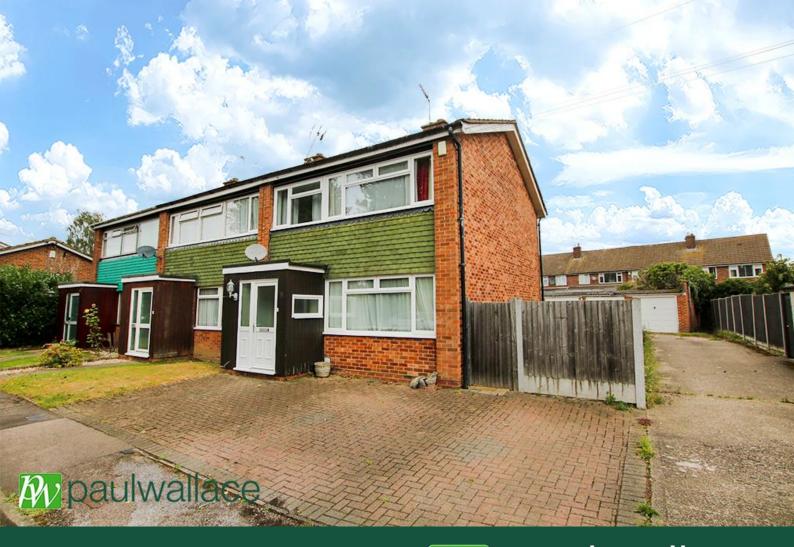

Stockwell Close, West Cheshunt | EN7 6AP

CHAIN FREE & POTENTIAL TO EXTEND (STPP) A THREE bedroom END OF TERRACE house benefitting from TWO RECEPTION ROOMS, gas central heating and double glazed windows throughout, OWN DRIVEWAY & GARAGE EN-BLOC.

# **Front Garden**

Paved, providing off street parking

GROUND FLOOR 437 sq.ft. (40.6 sq.m.) approx 1ST FLOOR 415 sq.ft. (38.5 sq.m.) approx

TOTAL FLOOR AREA: 852 sp.t. (19.1 sq.m.) approv. White several reactions are all the several reactions and the second of the Dopisian contends from a making in second the second of the Dopisian contends of the second single first error angenishment and net emporation, states the properties of the second of the design of the second purposes only and should be used as such by any properties purposes only and should be used as such by any properties purposes. The second, spokes and applications show have not been reacted and single-passable as the second purposes.