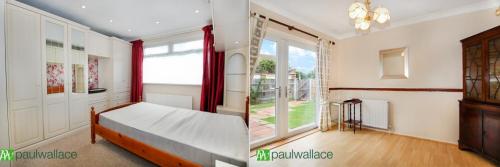

# Lounge

Window to front, coved ceiling, laminate floor, two radiators, stairs to first floor, door to dining room

### **Bedroom One**

Window to front, radiator, fitted wardrobes

## **Bedroom Two**

Window to rear, radiator, built in wardrobes

# **Bedroom Three**

Window to front, radiator, coved ceiling

# Rear Garden

Mainly laid to lawn, area of patio, flower and shrub boarders, rear access gate